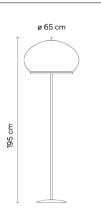

 $\bigvee | \exists | \land$ 

Design By Meike Harde

The Knit is a floor lamp that provides a diffuse 360° light through its fabric shade, and a descending light, creating a soft light effect that generates a warm, cosy atmosphere.

# Model Sheet

Gross weigth 30

Net weigth 18.5 Vol. 0.7649