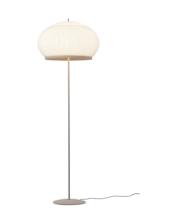

 $\bigvee | \exists | \land$ 

Design By Meike Harde

The Knit is a floor lamp that provides a diffuse 360° light through its fabric shade, and a descending light, creating a soft light effect that generates a warm, cosy atmosphere.

## Lighting effect

## **General Lighting**

Lamp for general lighting that equally distributes the light in all directions.