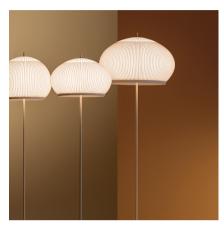

 $\bigvee | \exists | \land$ 

Design By Meike Harde

The Knit is a floor lamp that provides a diffuse 360° light through its fabric shade, and a descending light, creating a soft light effect that generates a warm, cosy atmosphere.

## Lighting effect

## **General Lighting**

Lamp for general lighting that equally distributes the light in all directions.