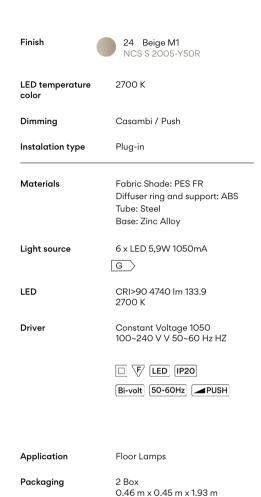

$\bigvee | \exists | \land$ 

Design By Meike Harde

The Knit is a floor lamp that provides a diffuse 360° light through its fabric shade, and a descending light, creating a soft light effect that generates a warm, cosy atmosphere.

# Model Sheet









Gross weigth 30

Net weigth 18.5 Vol. 0.7649

## Lighting effect

## **General Lighting**

Lamp for general lighting that equally distributes the light in all directions.



#### Photometric Data

 Efficiency
 59.24 lm/W

 Coordinate System
 CG

 Total Flux
 2645.16 lm

 Maximum Value
 266.71 cd

### Other Applications



All of our products come with a five-year warranty. Check our legal terms at www.vibia.com/warranty