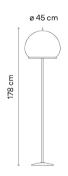

# 7480

Design By Meike Harde

The Knit is a floor lamp that provides a diffuse 360° light through its fabric shade, and a descending light, creating a soft light effect that generates a warm, cosy atmosphere.