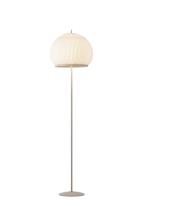

# 7480

Design By Meike Harde

The Knit is a floor lamp that provides a diffuse 360° light through its fabric shade, and a descending light, creating a soft light effect that generates a warm, cosy atmosphere.