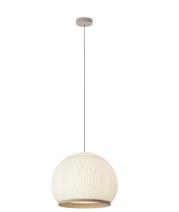

## 7475

Design By Meike Harde

The large Knit hanging lamp is characterised by the light emitted by its fabric shade, creating a soft light effect that generates a warm, cosy atmosphere.

Application

Hanging lamps

**Packaging** 

0.8 m x 0.8 m x 0.75 m Gross weigth 9.5 Net weigth 6 Vol. 0.48

Lighting effect

**General Lighting** 

Lamp for general lighting that equally distributes the light in all directions.