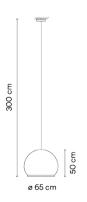

## 7475

Design By Meike Harde

The large Knit hanging lamp is characterised by the light emitted by its fabric shade, creating a soft light effect that generates a warm, cosy atmosphere.