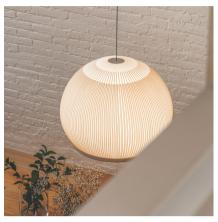

## 7475

Design By Meike Harde

The large Knit hanging lamp is characterised by the light emitted by its fabric shade, creating a soft light effect that generates a warm, cosy atmosphere.

Application

Hanging lamps

**Packaging** 

0.8 m x 0.8 m x 0.75 m Gross weigth 9.5 Net weigth 6 Vol. 0.48

Lighting effect

**General Lighting** 

Lamp for general lighting that equally distributes the light in all directions.