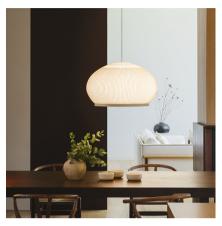

\/|3|\

Design By Meike Harde

The large Knit hanging lamp is characterised by the light emitted by its fabric shade, creating a soft light effect that generates a warm, cosy atmosphere.

### Lighting effect

## **General Lighting**

Lamp for general lighting that equally distributes the light in all directions.