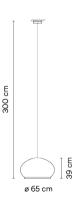

\/|3|\

Design By Meike Harde

The large Knit hanging lamp is characterised by the light emitted by its fabric shade, creating a soft light effect that generates a warm, cosy atmosphere.