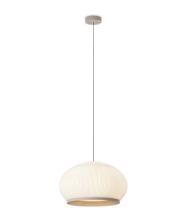

\/|3|\

Design By Meike Harde

The large Knit hanging lamp is characterised by the light emitted by its fabric shade, creating a soft light effect that generates a warm, cosy atmosphere.

### Lighting effect

## **General Lighting**

Lamp for general lighting that equally distributes the light in all directions.