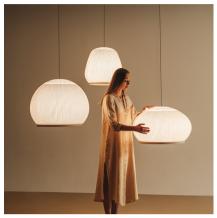

## 7455

Design By Meike Harde

The Knit hanging lamp is characterised by the light emitted by its fabric shade, creating a soft light effect that generates a warm, cosy atmosphere.