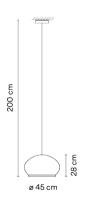

# Model Sheet

Optional : Extra cable length Min. quantity, upcharge and extra lead time apply [EN]

Finish

LED temperature color

2700 K

Dimming

Casambi / 1-10V / DALI

Instalation type

**Packaging** 

0.54 m x 0.54 m x 0.41 m Gross weigth 5.9

Net weigth 3.2 Vol. 0.1195