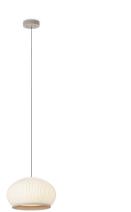

## 7455

Design By Meike Harde

The Knit hanging lamp is characterised by the light emitted by its fabric shade, creating a soft light effect that generates a warm, cosy atmosphere.