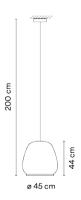

**Application** 

Hanging lamps

**Packaging** 

0.55 m x 0.55 m x 0.65 m

Gross weigth 6 Net weigth 3.7 Vol. 0.1966