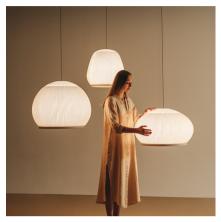

## 7450

Design By Meike Harde

The Knit hanging lamp is characterised by the light emitted by its fabric shade, creating a soft light effect that generates a warm, cosy atmosphere.

### **General Lighting**

Lamp for general lighting that equally distributes the light in all directions.