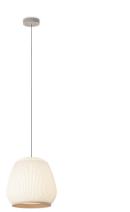

Instalation type

Remote Micro / Surface Free Wire / Built-in XS / Surface Canopy

Materials

Fabric Shade: PES FR Diffuser ring and support: ABS

Diffuser: PMMA Ceiling rose: ABS

Light source

6 x LED 5,9W 1050mA