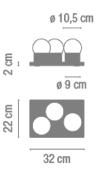

**Physical characteristics** 

1 Box / 0.00 x 0.00 x 0.00 m. / Vol. 10.5300 m³ / Gross weight 4.2 kg. / Net weight 1.0 kg.

Installation and assembly Please, see the installation manual

Light distribution