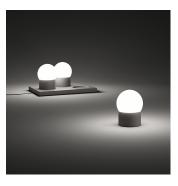

#### Description

Table lamp designed by Emiliana Design Studio. Three-element version with a tray that allows the luminaires to be charged by contact. It is adjustable and has a battery life of 6 to 18 hours (depending on the light intensity). Its light source is LED and its diffuser is opal blown glass.

### Electronic dimming PUSH

**Technical characteristics** 

- Tray with 3 units. Charge by contact.

- Battery life: from 6 to 18 hours (depending on intensity).

- Product with IP20. Should not be used outdoors in rain or very humid environments, with water condensation. After use, it should be stored inside.