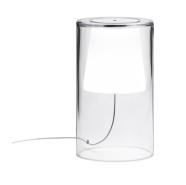

## 5066

Design By Jordi Vilardell

Table lamp designed by Jordi Vilardell. It consists of a single piece of borosilicate glass, one light within another. The bulb is concealed inside the inner vessel and the cable comes out of it like a thread.

## Model Sheet

Finish O1 Borosilicate glass Natural finish

Materials Diffuser: Borosilicate glass

Light source 1 x LED DIM G9 230V 4W 2700K OSRAM

**Remarks** Switch on the cable

□ **F IP20 50Hz** 

Packaging 1 Box