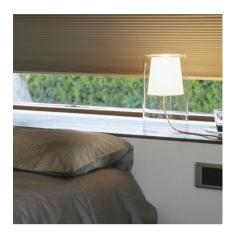

## 5066

Design By Jordi Vilardell

Table lamp designed by Jordi Vilardell. It consists of a single piece of borosilicate glass, one light within another. The bulb is concealed inside the inner vessel and the cable comes out of it like a thread.