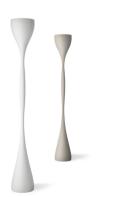

#### Finish

45 Blue D1 NCS S 7010-B10G

10 White NCS \$ 0300-N

25 Beige D1 NCS S 4005-Y50R

**Dimming** On/ Off

Installation type Surface mounted

Materials Body: Polyurethane rigid foam Diffuser: Glass

Diridser. Oldss