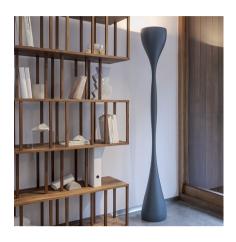

## 1330

Design By Diego Fortunato

Design by Diego Fortunato. Made in Spain by Vibia. This sleek contemporary torchiere floor lamp is finished with a white, beige, or blue lacquer over a durable polyurethane body. It features energy-efficient lamping for smart general and accent illumination. In-line on/off switch is on the cord.

### **General Lighting**

Lamp that emits an upward or backward beam that is reflected by the ceiling or wall.