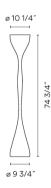

#### Finish

45 Blue D1 NCS S 7010-B10G

10 White NCS \$ 0300-N

25 Beige D1 NCS S 4005-Y50R

**Dimming** On/ Off

Installation type Surface mounted

Materials Body: Polyurethane rigid foam Diffuser: Glass

Diridser. Oldss

Light source 1 x PL-T GX24q-4 Triple Tube 42W

Α

Remarks Black cord

IP20 Dry Location 50-60Hz

120V

Packaging 2 Box

78.74 m x 12.99 m x 12.2 m Gross weight 42.29 Net weight 38.06 Vol. 7.7199