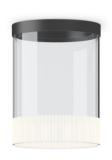

# Guise

### 2294

Design By Diez Office

Ceiling LED lamp. The light is diffused in an almost invisible manner through the glass and only emerges through the striations etched on the surface, diffusing the light as if by magic.