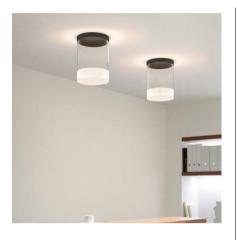

# Guise

### 2294

Design By Diez Office

Ceiling LED lamp. The light is diffused in an almost invisible manner through the glass and only emerges through the striations etched on the surface, diffusing the light as if by magic.