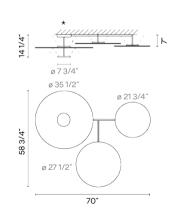

## Spec sheet

| Finish                   | 10 White<br>NCS S 0300-N                                                                       | Lighting effect                                                                      |
|--------------------------|------------------------------------------------------------------------------------------------|--------------------------------------------------------------------------------------|
|                          | 71 White, Green L1, Off-White                                                                  | General Lighting                                                                     |
|                          | NCS S 0300-N, NCS S 4005-G80Y                                                                  | Ndampthatiemits an upward or backward beam that is reflected by the ceiling or wall. |
| LED color<br>temperature | 2700 К                                                                                         |                                                                                      |
| Dimming                  | 0-10V<br><b>Optional</b> DALI or TRIAC<br>Min. Quantity, upcharge and extra<br>lead time apply | Photometric Data                                                                     |
| Installation type        | Surface mounted                                                                                |                                                                                      |
| Materials                | Canopy: Steel<br>Reflector: Aluminum<br>Body: Steel                                            |                                                                                      |
| Light source             | 4 x LED PLATE 20W 700mA                                                                        |                                                                                      |
| LED                      | CRI>90 11600 lm 145<br>2700 K                                                                  |                                                                                      |
| Driver                   | CC - Constant Current 700<br>120~277 V 50/60 HZ                                                |                                                                                      |
|                          | Dimmable LED IP20 Multi-volt                                                                   |                                                                                      |
|                          | c⊕ut Dry Location 50-60Hz ▲0-10V                                                               | -                                                                                    |
|                          |                                                                                                |                                                                                      |
|                          |                                                                                                |                                                                                      |
|                          |                                                                                                |                                                                                      |
| Application              | Ceiling Fixtures                                                                               |                                                                                      |
| Packaging                | 1 Box<br>50.2 m x 41.73 m x 18.11 m<br>Gross weight 58.59<br>Net weight 44.01<br>Vol. 21.9518  |                                                                                      |
|                          |                                                                                                |                                                                                      |
|                          |                                                                                                |                                                                                      |
|                          |                                                                                                |                                                                                      |
|                          |                                                                                                |                                                                                      |
|                          |                                                                                                |                                                                                      |