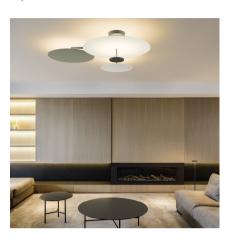

## 5922

Design By Ichiro Iwasaki

Flat lamps are a creation from the designer Ichiro Iwasaki. The discs of light descend from the ceiling to form a pendant, where the planes of reflected light blend in with the architecture. All the models in the Flat collection incorporate LED lighting and are available in a range of neutral color tones.