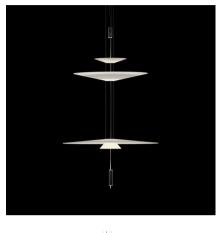

## 1560

Design By Antoni Arola

The designer Antoni Arola has created the Flamingo lamps collection for Vibia. A collection of pendant lights that provides an ambient light through a thermoplastic translucent diffuser which performs like a spotlight thanks to its LED light source.

#### **General Lighting**

Lamp for general lighting that equally distributes the light in all directions.