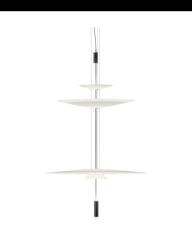

## 1560

Design By Antoni Arola

The designer Antoni Arola has created the Flamingo lamps collection for Vibia. A collection of pendant lights that provides an ambient light through a thermoplastic translucent diffuser which performs like a spotlight thanks to its LED light source.

#### **General Lighting**

Lamp for general lighting that equally distributes the light in all directions.