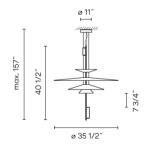

# Spec sheet

Optional: Extra cable length Min. Quantity, upcharge and extra lead time apply

Surface mounted

| Materials    | LED support: Aluminum<br>Shade: Acrylic<br>Rods: Steel |
|--------------|--------------------------------------------------------|
| Light source | Canopy: Steel  3 x LED 5.6W 500mA                      |

Installation type

Remarks

Application

LED CRI>90 2083.26 lm 124 2700 K

Driver CC - Constant Current 500 120~277 V 50/60 HZ

Cable can be adjusted in the field. 157 max.

Packaging 3 Box 55.79 m x 12.8 m x 8.27 m

Pendants

Gross weight 30.84 Net weight 27.8 Vol. 7.9953