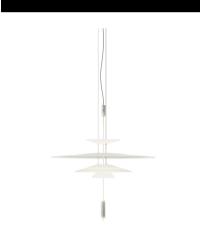

## 1550

Design By Antoni Arola

The designer Antoni Arola has created the Flamingo lamps collection for Vibia. A collection of pendant lights that provides an ambient light through a thermoplastic translucent diffuser which performs like a spotlight thanks to its LED light source.

Surface mounted

| Materials    | LED support: Aluminum<br>Shade: Acrylic<br>Rods: Steel |
|--------------|--------------------------------------------------------|
| Light source | Canopy: Steel  3 x LED 5.6W 500mA                      |