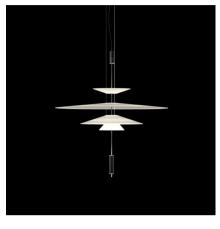

## 1550

Design By Antoni Arola

The designer Antoni Arola has created the Flamingo lamps collection for Vibia. A collection of pendant lights that provides an ambient light through a thermoplastic translucent diffuser which performs like a spotlight thanks to its LED light source.

### Lighting effect

## **General Lighting**

Lamp for general lighting that equally distributes the light in all directions.