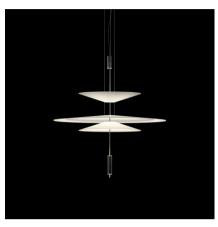

## 1530

Design By Antoni Arola

The designer Antoni Arola has created the Flamingo lamps collection for Vibia. A collection of pendant lights that provides an ambient light through a thermoplastic translucent diffuser which performs like a spotlight thanks to its LED light source.

#### **General Lighting**

Lamp for general lighting that equally distributes the light in all directions.