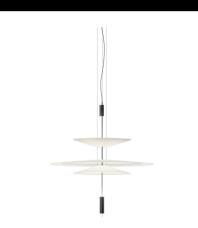

## 1530

Design By Antoni Arola

The designer Antoni Arola has created the Flamingo lamps collection for Vibia. A collection of pendant lights that provides an ambient light through a thermoplastic translucent diffuser which performs like a spotlight thanks to its LED light source.

#### **General Lighting**

Lamp for general lighting that equally distributes the light in all directions.