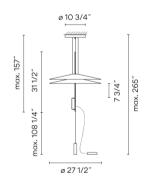

# Spec sheet

Optional: Extra cable length Min. Quantity, upcharge and extra lead time apply

18 Graphite Flamingo RAL 7016 20 Gold Flamingo gold

93 White Flamingo RAL 9016

LED color temperature 2700 K

Dimming

Push

Installation type

Surface mounted

Materials

LED support: Aluminum Shade: Acrylic Rods: Steel Canopy: Steel

Light source

2 x LED 5.6W 500mA

A++