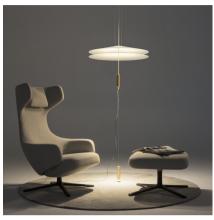

# 1515

Design By Antoni Arola

The designer Antoni Arola has created the Flamingo lamps collection for Vibia. A collection of pendant lights that provides an ambient light through a thermoplastic translucent diffuser which performs like a spotlight thanks to its LED light source.

## **General Lighting**

Lamp for general lighting that equally distributes the light in all directions.