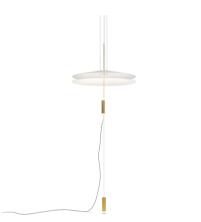

# 1515

Design By Antoni Arola

The designer Antoni Arola has created the Flamingo lamps collection for Vibia. A collection of pendant lights that provides an ambient light through a thermoplastic translucent diffuser which performs like a spotlight thanks to its LED light source.

## **General Lighting**

Lamp for general lighting that equally distributes the light in all directions.