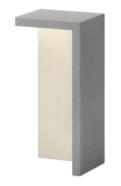

### Spec sheet

9 3/4

213/4"

9 3/4″

11/4

| Finish                   | 18 Lacquered concrete grey<br>RAL 7035                                                      |
|--------------------------|---------------------------------------------------------------------------------------------|
| LED color<br>temperature | 3500 K                                                                                      |
| Dimming                  | On/ Off                                                                                     |
| Installation type        | Surface mounted                                                                             |
| Materials                | Body: Polymer Concrete                                                                      |
| Light source             | 2 x LED STRIP 24V 4.3W<br>A                                                                 |
| LED                      | CRI>80 567 lm 65.93<br>3500 K                                                               |
| Driver                   | CV - Constant Voltage [object<br>Object] 120 V 50/60 HZ                                     |
|                          | LED IP65 Multi-volt<br>(Wet Location) 50-60Hz 120V                                          |
| Application              | Outdoor                                                                                     |
| Packaging                | 1 Box<br>25.98 m x 14.41 m x 14.8 m<br>Gross weight 51.1<br>Net weight 45.99<br>Vol. 3.2066 |