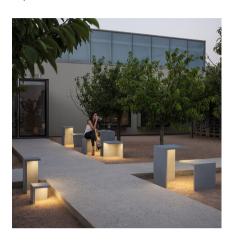

## 4136

Design By Xuclà

EMPTY - designed by Xuclá, is an outdoor floor lamp and furnishing, integrated matter and light into a single sculptural entity. After dark, EMPTY transforms its austere form through the use of an imperceptible LED light source, creating illuminated seating, tables, and sculptural path lights with an inviting, indirect light.