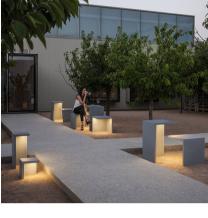

## Design By Xuclà

EMPTY - designed by Xuclá, is an outdoor floor lamp and furnishing, integrated matter and light into a single sculptural entity. After dark, EMPTY transforms its austere form through the use of an imperceptible LED light source, creating illuminated seating, tables, and sculptural path lights with an inviting, indirect light.