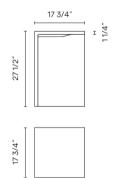

## Spec sheet

18 Lacquered concrete grey RAL 7035

LED color temperature 3500 K

Dimming

On/ Off

Installation type

Surface mounted

Materials

Body: Polymer Concrete

Light source

2 x LED STRIP 24V 8.6W

LED

CRI>80 1247 lm 72.5

3500 K

Driver

CV - Constant Voltage [object Object] 120~277 V 50/60 HZ