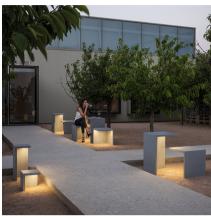

## Design By Xuclà

EMPTY - designed by Xuclá, is an outdoor floor lamp and furnishing, integrated matter and light into a single sculptural entity. After dark, EMPTY transforms its austere form through the use of an imperceptible LED light source, creating illuminated seating, tables, and sculptural path lights with an inviting, indirect light.