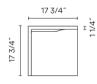

## Spec sheet

18 Lacquered concrete grey RAL 7035

LED color temperature 3500 K

Dimming

On/ Off

Installation type

Surface mounted

Materials

Body: Polymer Concrete

Light source

2 x LED STRIP 24V 8.6W

LED

CRI>80 1247 lm 72.5

3500 K

Driver

CV - Constant Voltage [object Object] 120~277 V 50/60 HZ

(Wet Location) 50-60Hz

**Application** Outdoor

**Packaging** 1 Box

22.05 m x 22.05 m x 22.2 m Gross weight 91.63 Net weight 82.47 Vol. 6.2437

Lighting effect

**General Lighting** 

Outdoor lighting

Photometric Data