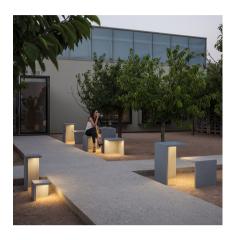

## Design By Xuclà

EMPTY - designed by Xuclá, is an outdoor floor lamp and furnishing, integrated matter and light into a single sculptural entity. After dark, EMPTY transforms its austere form through the use of an imperceptible LED light source, creating illuminated seating, tables, and sculptural path lights with an inviting, indirect light.