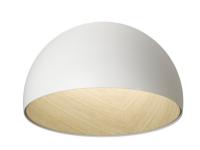

Design By Ramos & Bassols

The collection DUO is inspired by sustainability and wellness. This flush-mount surface light is designed for places with a lower ceiling. The inner surface of the shade is lined with oak veneer, enveloped in a matte lacquered outer shell constructed of aluminum. The LED light source provides even illumination with its polycarbonate diffuser. DUO is

Materials Body: Aluminum Shade: Oak wood

Canopy: Aluminum

Light source 1x LED PLATE 26W 500mA

LED CRI>90 1284 lm 74.9

2700 K

Driver CC - Constant Current 500

100~277 V 50/60 HZ

Dimmable LED IP20 Multi-volt