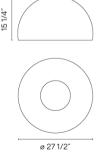

# Spec sheet

Materials Body: Aluminum Shade: Oak wood

Canopy: Aluminum

Light source 1x LED PLATE 26W 500mA

LED CRI>90 1284 lm 74.9

2700 K

Driver CC - Constant Current 500

100~277 V 50/60 HZ

Dimmable LED IP20 Multi-volt