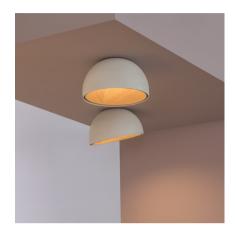

Design By Ramos & Bassols

The collection DUO is inspired by sustainability and wellness. This flush-mount surface light is designed for places with a lower ceiling. The inner surface of the shade is lined with oak veneer, enveloped in a matte lacquered outer shell constructed of aluminum. The LED light source provides even illumination with its polycarbonate diffuser. DUO is