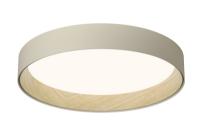

Design By Ramos & Bassols

Duo is a ceiling light with surface installation where the natural warm appearance of the oak wood on the inside is combined with the technical refinement of the aluminum metal wrap on the outside.

Installation type Surface mounted

Materials Body: Aluminum

Shade: Oak wood Canopy: Aluminum

Light source 1x LED PLATE 70W 700mA

LED CRI>90 4163 lm 71.78

2700 K

Driver CC - Constant Current 750

100~277 V 50/60 HZ