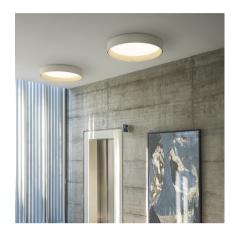

Design By Ramos & Bassols

Duo is a ceiling light with surface installation where the natural warm appearance of the oak wood on the inside is combined with the technical refinement of the aluminum metal wrap on the outside.