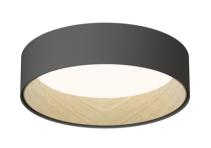

## Design By Ramos & Bassols

The collection DUO is inspired by sustainability and wellness. This flush-mount surface light is designed for places with a lower ceiling. The inner surface of the shade is lined with oak veneer, enveloped in a matte lacquered outer shell constructed of aluminum. The LED light source provides even illumination with its polycarbonate diffuser. DUO is

Installation type Surface mounted

Materials Body: Aluminum Shade: Oak wood

Canopy: Aluminum

Light source 1x LED PLATE 26W 500mA

LED CRI>90 1984 lm 74.9

2700 K

Driver CC - Constant Current 500

100~277 V 50/60 HZ