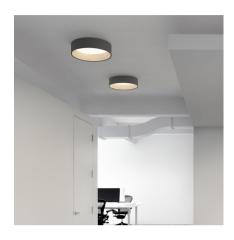

## Design By Ramos & Bassols

The collection DUO is inspired by sustainability and wellness. This flush-mount surface light is designed for places with a lower ceiling. The inner surface of the shade is lined with oak veneer, enveloped in a matte lacquered outer shell constructed of aluminum. The LED light source provides even illumination with its polycarbonate diffuser. DUO is