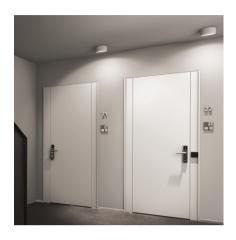

### 8201

Design By Ramos & Bassols

Domo is a sleek, energy-efficient classic cylindrical silhouette with a twist. The subtle asymmetric luminaire perfectly blends into the ceiling treatment, making the Domo the ideal LED fixture for numerous applications. The fixture sits on a rotating plate, allowing 180-degree flexibility, and controllability of light. Also available as a downlight. Visit collection for details