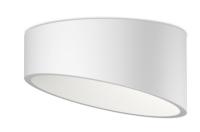

### 8201

Design By Ramos & Bassols

Domo is a sleek, energy-efficient classic cylindrical silhouette with a twist. The subtle asymmetric luminaire perfectly blends into the ceiling treatment, making the Domo the ideal LED fixture for numerous applications. The fixture sits on a rotating plate, allowing 180-degree flexibility, and controllability of light. Also available as a downlight. Visit collection for details