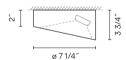

## Spec sheet

Application
Packaging

Ceiling Fixtures

1 Box
10.24 m x 10.24 m x 10.24 m
Gross weight 3.74
Net weight 3.37
Vol. 0.618