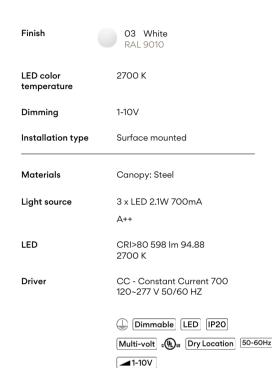

## Spec sheet

Application
Packaging

Ceiling Fixtures

1 Box
10.24 m x 10.24 m x 10.24 m
Gross weight 3.74
Net weight 3.37
Vol. 0.618