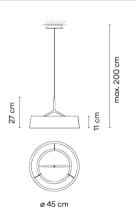

# Model Sheet

Optional : Extra cable length Min. quantity, upcharge and extra lead time apply [EN]

Built-in XS / Surface Canopy / Remote Micro / Surface Free Wire

Materials

Shade: Parchment paper Ring: Aluminum Ceiling rose: Steel

Light source

1 x LED 16,7W 900mA

LED

CRI>90 2170 lm 130 2700 K

Driver