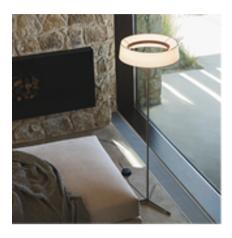

## 3230

Design By Ludovica+Roberto Palomba

The Dama floor lamp is distinguished by its subtle design, both as regards its shape and its material. Its shade is made of paper, a tactile material, subtle and delicate, that emits a warm light. Its structure, a fine aluminium stem, softens and refines the design.

## **General Lighting**

Lamp for general lighting that equally distributes the light in all directions.