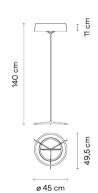

Plug-in

Materials

Shade: Parchment paper Ring: Aluminum Tube: Stainless steel Base: Zinc Alloy

Light source

1 x LED 16,7W 900mA

E

LED

CRI>90 2170 lm 130 2700 K

Driver

Constant Current 900 100~240 V V 50~60 Hz HZ

Floor Lamps

**Packaging** 

**Application** 

1 Box 1.44 m x 0.55 m x 0.55 m

Gross weigth 5 Net weigth 2.55 Vol. 0.4356