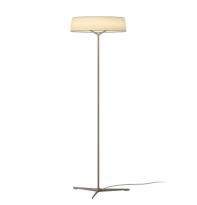

## 3230

Design By Ludovica+Roberto Palomba

The Dama floor lamp is distinguished by its subtle design, both as regards its shape and its material. Its shade is made of paper, a tactile material, subtle and delicate, that emits a warm light. Its structure, a fine aluminium stem, softens and refines the design.

Plug-in

Materials

Shade: Parchment paper Ring: Aluminum Tube: Stainless steel Base: Zinc Alloy

Light source

1 x LED 16,7W 900mA

E

LED

CRI>90 2170 lm 130 2700 K