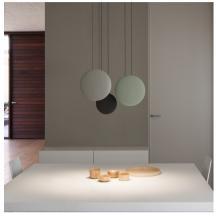

#### Design By Lievore Altherr Molina

COSMOS, designed by Lievore Altherr Molina, is a pendant collection composed of several lacquered thermoplastic discs suspended at varying heights to create the appearance of satellites orbiting a moon. Their single-material finish invokes the smoothed texture of river rocks, rounded by millennia of natural refinement. With the incorporation of energy-efficient LED technology, completely integrated into the interior of each piece, there is a perfect symbiosis between design and light source. Available as a cluster of light gray, light green, and brown. Matte black lacquer canopy.