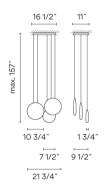

## Spec sheet

**Optional: Extra cable length**Min. Quantity, upcharge and extra lead time apply

LED color 2700 K temperature

Installation type

Dimming TRIAC Optional 0-10V

Optional 0-10V or DALI or Lutron ECO Min. Quantity, upcharge and extra lead time apply

...

\_\_\_\_

Materials Body: ABS
Diffuser: Polycarbonate

Canopy Plate: Steel

Surface mounted

**Light source** 3 x LED 4,48W 350mA

Α+

LED CRI>80 1471 lm 108.96

2700 K

Driver CC - Constant Current 350 120

V 50/60 HZ

Dimmable LED IP20

chus Dry Location 50-60Hz 120V

**✓** TRIAC

**Application** Pendants

**Packaging** 1 Box 19.29 m x 19.29 m x 13.78 m

Gross weight 14.76 Net weight 13.28 Vol. 2.9665