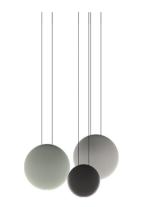

#### Design By Lievore Altherr Molina

COSMOS, designed by Lievore Altherr Molina, is a pendant collection composed of several lacquered thermoplastic discs suspended at varying heights to create the appearance of satellites orbiting a moon. Their single-material finish invokes the smoothed texture of river rocks, rounded by millennia of natural refinement. With the incorporation of energy-efficient LED technology, completely integrated into the interior of each piece, there is a perfect symbiosis between design and light source. Available as a cluster of light gray, light green, and brown. Matte black lacquer canopy.