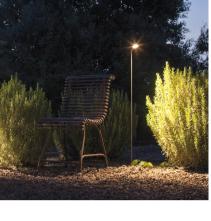

## 4630

Design By Lievore Altherr Molina

BRISA is a fitted outdoor lamp that is revolving and adjustable. It is ideal for illuminating garden spaces and paths. Designed by Lievore, Altherr, Molina, it is available in two colors: khaki lacquer or matte oxide.