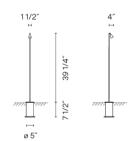

## Spec sheet

54 Oxide RAL 8014 07 Khaki RAL 7039

temperature Dimming On/ Off

LED color

Installation type Recessed

Materials Shade: Aluminum Base: Aluminum Vertical tube: Steel

Disc: Stainless steel

1 x LED 2,1W 700mA Light source