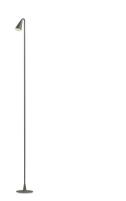

## 4630

Design By Lievore Altherr Molina

BRISA is a fitted outdoor lamp that is revolving and adjustable. It is ideal for illuminating garden spaces and paths. Designed by Lievore, Altherr, Molina, it is available in two colors: khaki lacquer or matte oxide.

## Spec sheet

54 Oxide RAL 8014 07 Khaki RAL 7039

temperature Dimming On/ Off

LED color

Installation type Recessed

Materials Shade: Aluminum Base: Aluminum Vertical tube: Steel

Disc: Stainless steel

1 x LED 2,1W 700mA Light source