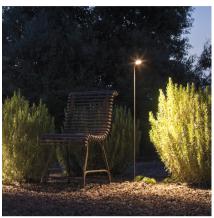

## 4630

Design By Lievore Altherr Molina

BRISA is a fitted outdoor lamp that is revolving and adjustable. It is ideal for illuminating garden spaces and paths. Designed by Lievore, Altherr, Molina, it is available in two colors: khaki lacquer or matte oxide.