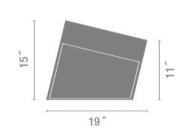

Wet Location 50-60Hz

**Application** 

Outdoor

**Packaging** 

20.47 m x 20.47 m x 19.69 m Gross weight 46.7 Net weight 42.03 Vol. 4.7746

Lighting effect

**General Lighting** 

Outdoor lighting