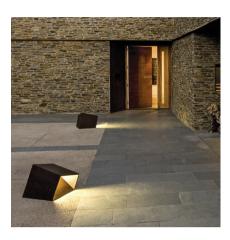

## 4108

Design By Xuclà & Alemany

BREAK is an outdoor lamp with minimalist aesthetics, which blends into spaces like a sculpture and generates pleasant, subtle lighting. Designed by Xuclá & Alemany, it is available with oxide lacquer finish.