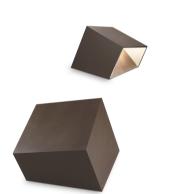

## 4108

Design By Xuclà & Alemany

BREAK is an outdoor lamp with minimalist aesthetics, which blends into spaces like a sculpture and generates pleasant, subtle lighting. Designed by Xuclá & Alemany, it is available with oxide lacquer finish.

Box: Steel Diffuser: Acrylic

Light source

2 x LED STRIP 9.2W 400mA

LED

CRI>80 2840 lm 2700 K

Driver

CC - Constant Current 400 120~277 V 50/60 HZ

LED [P66] Multi-volt (UL) us