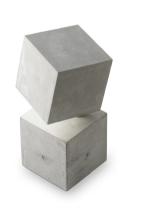

## 4106

Design By Xuclà & Alemany

Outdoor bollard light designed by Xuclá & Alemany. It gives a pleasant, subtle light through the methacrylate diffuser. This fixture can withstand harsh outdoor conditions. Available in oxide lacquer and concrete.

## Spec sheet

Finish 80 Concrete RAL 7038 54 Oxide lacquer RAL 8017 LED color 2700 K temperature On/ Off Dimming Installation type Surface mounted Materials Diffuser: Acrylic Body: Aluminum Body: Concrete Light source 1 x LED 6.2W 350mA LED CRI>80 616 lm 99.35