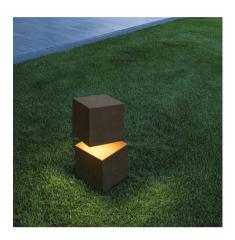

## 4106

Design By Xuclà & Alemany

Outdoor bollard light designed by Xuclá & Alemany. It gives a pleasant, subtle light through the methacrylate diffuser. This fixture can withstand harsh outdoor conditions. Available in oxide lacquer and concrete.