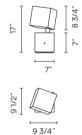

## Spec sheet

Finish 80 Concrete RAL 7038 54 Oxide lacquer RAL 8017 LED color 2700 K temperature On/ Off Dimming Installation type Surface mounted Materials Diffuser: Acrylic Body: Aluminum Body: Concrete Light source 1 x LED 6.2W 350mA LED CRI>80 616 lm 99.35

2700 K

Driver

**Application** 

LED IP66 Multi-volt

(h) Wet Location 50-60Hz

CC - Constant Current 350 120~277 V 50/60 HZ

Packaging 1 Box 13.58 m x 13.39 m x 20.08 m Gross weight 16.74 Net weight 15.07 Vol. 2.1118