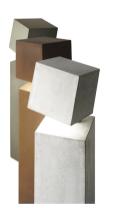

## Spec sheet

54 Oxide lacquer RAL 8017

80 Concrete RAL 7038

LED color temperature 2700 K

Dimming

On/ Off

Installation type

Surface mounted