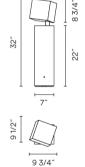

Materials

Diffuser: Acrylic Body: Aluminum Body: Concrete

Light source

1 x LED 6,2W 350mA

LED

CRI>80 616 lm 99.35 2700 K

Driver

CC - Constant Current 350 120~277 V 50/60 HZ

(VL) Wet Location 50-60Hz

**Application** 

Outdoor

Packaging

1 Box

13.58 m x 13.39 m x 35.43 m Gross weight 26.43 Net weight 23.79 Vol. 3.7257

Lighting effect

**General Lighting** Outdoor lighting