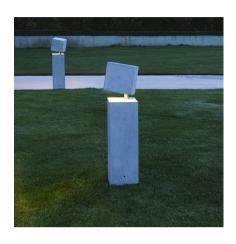

## 4101

Design By Xuclà & Alemany

Outdoor bollard light designed by Xuclá & Alemany. It gives a pleasant, subtle light through the methacrylate diffuser. This fixture can withstand harsh outdoor conditions. Available in oxide lacquer and concrete.