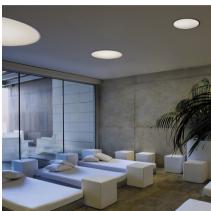

# Big built-in

## 0544

Design By Lievore Altherr Molina

Recessed ceiling light for indoor use, designed by Lievore, Altherr, Molina. Direct, diffuse and uniform light distribution. Chrome or matt white lacquer body and white opal methacrylate diffuser. Its large size makes it ideal for lighting large spaces from a single point. Its design enables it to fit perfectly into its setting, simulating natural light.

#### Lighting effect

### **General Lighting**

Lamp for general lighting that equally distributes the light in all directions.