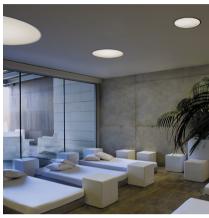

# Big built-in

## 0544

Design By Lievore Altherr Molina

Recessed ceiling light for indoor use, designed by Lievore, Altherr, Molina. Direct, diffuse and uniform light distribution. Chrome or matt white lacquer body and white opal methacrylate diffuser. Its large size makes it ideal for lighting large spaces from a single point. Its design enables it to fit perfectly into its setting, simulating natural light.

#### Lighting effect

### **General Lighting**

Lamp for general lighting that equally distributes the light in all directions.