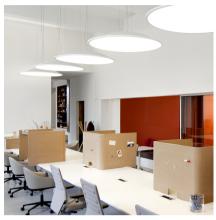

Design By Lievore Altherr Molina

Hanging lamp for indoor use, designed by Lievore, Altherr, Molina. Direct, diffuse and uniform light distribution. Chrome and matt white lacquer body and white opal methacrylate diffuser with an opaque shade which therefore projects more light downwards.

#### **General Lighting**

Lamp for general lighting with an opaque shade and distributing light upwards and/or downwards mainly.