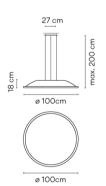

### Finish

01 Chrome Metallic finish

93 White RAL 9010

Dimming

DALI Push

Instalation type

Surface Canopy

Materials

Shade: Aluminum Diffuser: Methacrylate Ring: Steel

Ceiling rose: Steel

Light source

2 x 2G11 230V 24W 2 x 2G11 230V 36W

Remarks

Dimmable electronic ballast. Easy-to-install and replace bulb

system

↓ F Dimmable IP20

Packaging

1 Box 1.12 m x 1.12 m x 0.345 m Gross weigth 19.6 Net weigth 17.64 Vol. 0.4327