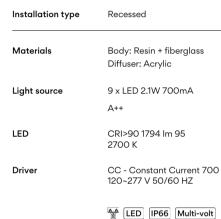

## Spec sheet

| ackaging | 4 Box<br>19.29 m x 19.29 m x 13.78 m<br>Gross weight 47.58 |
|----------|------------------------------------------------------------|
|          | Net weight 42.82<br>Vol. 6.5474                            |