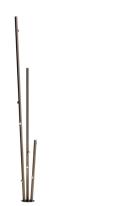

## 4812

Design By Antoni Arola & Enric Rodríguez

Bamboo is a recessed outdoor lamp with three arms. Available in two finishes - beige grey and oxide - that make it possible to camouflage and integrate it into the landscape, with the added surprise that it produces light. Designed by Antoni Arola & Enric Rodríguez.