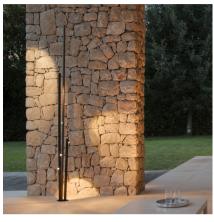

## 4812

Design By Antoni Arola & Enric Rodríguez

Bamboo is a recessed outdoor lamp with three arms. Available in two finishes - beige grey and oxide - that make it possible to camouflage and integrate it into the landscape, with the added surprise that it produces light. Designed by Antoni Arola & Enric Rodríguez.