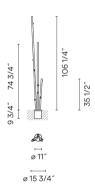

## Spec sheet

| ackaging | 4 Box<br>19.29 m x 19.29 m x 13.78 m<br>Gross weight 47.58 |
|----------|------------------------------------------------------------|
|          | Net weight 42.82<br>Vol. 6.5474                            |