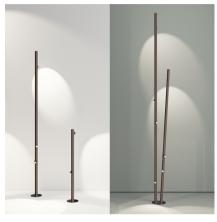

## 4811

Design By Antoni Arola & Enric Rodríguez

Bamboo is a recessed outdoor lamp with two arms. Available in three finishes -beige grey and oxide - that make it possible to camouflage and integrate it into the landscape, with the added surprise that it produces light. Designed by Antoni Arola & Enric Rodríguez.