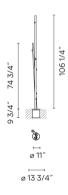

## Spec sheet

temperature On/ Off Dimming Installation type Recessed

LED color

Materials Body: Resin + fiberglass Diffuser: Acrylic

7 x LED 2.1W 700mA Light source

LED CRI>90 1395 lm 95 2700 K

Driver CC - Constant Current 700 120~277 V 50/60 HZ

LED IP66 Multi-volt © Wet Location 50-60Hz

**Application** Outdoor

3 Вох Packaging

19.29 m x 19.29 m x 13.78 m Gross weight 40.53 Net weight 36.48 Vol. 5.8588

Lighting effect

**General Lighting** Outdoor lighting