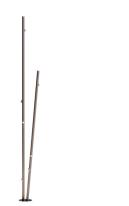

## 4811

Design By Antoni Arola & Enric Rodríguez

Bamboo is a recessed outdoor lamp with two arms. Available in three finishes -beige grey and oxide - that make it possible to camouflage and integrate it into the landscape, with the added surprise that it produces light. Designed by Antoni Arola & Enric Rodríguez.