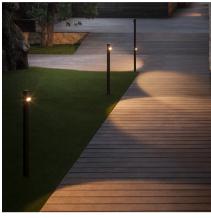

## 4803

Design By Antoni Arola & Enric Rodríguez

Bamboo is an outdoor beacon with two finishes that make it possible to camouflage and integrate it into the landscape, with the added surprise that it produces light. Available in beige grey and oxide. Designed by Antoni Arola & Enric Rodríguez.