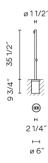

## Spec sheet

54 Oxide RAL 8017

07 Beige grey RAL 7006

LED color temperature 2700 K

Dimming

On/ Off

Installation type

Recessed

Materials

Body: Resin + fiberglass Diffuser: Acrylic

Light source

2 x LED 2.1W 700mA

LED

CRI>90 399 lm 95 2700 K

Driver

CC - Constant Current 700 100~240 V 50/60 HZ