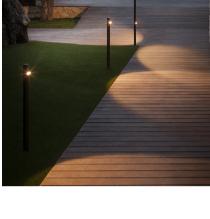

## 4803

Design By Antoni Arola & Enric Rodríguez

Bamboo is an outdoor beacon with two finishes that make it possible to camouflage and integrate it into the landscape, with the added surprise that it produces light. Available in beige grey and oxide. Designed by Antoni Arola & Enric Rodríguez.