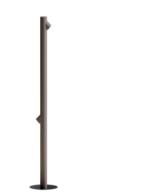

## 4803

Design By Antoni Arola & Enric Rodríguez

Bamboo is an outdoor beacon with two finishes that make it possible to camouflage and integrate it into the landscape, with the added surprise that it produces light. Available in beige grey and oxide. Designed by Antoni Arola & Enric Rodríguez.

Materials

Body: Resin + fiberglass Diffuser: Acrylic

Light source

2 x LED 2.1W 700mA

LED

CRI>90 399 lm 95 2700 K

Driver

CC - Constant Current 700 100~240 V 50/60 HZ