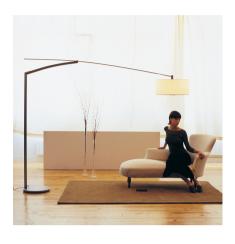

# Balance

## 5190

Design By Jordi Vilardell

Grand scale and fluid adjustability are just two of the impressive features of the Balance floor lamp. A finished handle with push-button on/off switch is conveniently located beneath the shade for ease of control, while an in-line floor dimmer allows for control of intensity. It is a satin white bottom polymer diffuser.