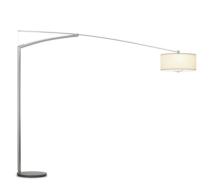

# Balance

## 5190

Design By Jordi Vilardell

Grand scale and fluid adjustability are just two of the impressive features of the Balance floor lamp. A finished handle with push-button on/off switch is conveniently located beneath the shade for ease of control, while an in-line floor dimmer allows for control of intensity. It is a satin white bottom polymer diffuser.

# 30 Satin nickel On/ Off Dimming Installation type Surface mounted Materials Shade: Parchment paper Base: Steel Arm: Steel Vertical tube: Steel Light source 3 x A-19 Med Base 120V 60W Max Dimmer switch on the cord Remarks On/off switch on cord Adjustable height and shade [IP20] c Dry Location 50-60Hz 120V