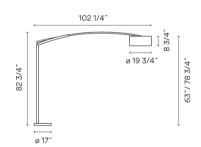

# 30 Satin nickel On/ Off Dimming Installation type Surface mounted Materials Shade: Parchment paper Base: Steel Arm: Steel Vertical tube: Steel Light source 3 x A-19 Med Base 120V 60W Max Dimmer switch on the cord Remarks On/off switch on cord Adjustable height and shade [IP20] c Dry Location 50-60Hz 120V