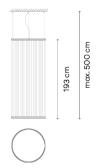

## Lighting effect

General lighting Lamp for general lighting that equally distributes the light in all directions.

Photometric Data

Ø 83 cm

**Optional : Extra cable length** Min. quantity, upcharge and extra lead time apply [EN] Other Applications