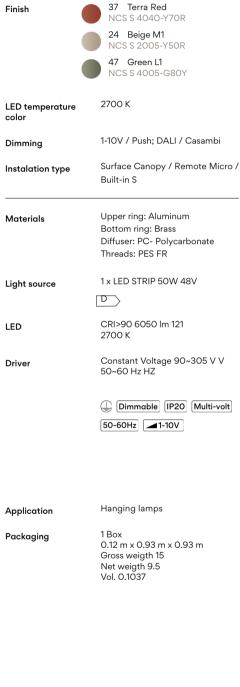

# $\vee$ | ] | $\wedge$

# 1835

### Design By Umut Yamac

The large scale hanging cylindrical silhouette Array lamp wraps around the space rather than dominating it thanks to the spacious spread of the filaments creating a translucence through the volume it occupies.

# Finish Finish LED to Color Dimm Instald Mater Light s LED



## Lighting effect

General lighting Lamp for general lighting that equally distributes the light in all directions.



Photometric Data





Ø 83 cm

**Optional : Extra cable length** Min. quantity, upcharge and extra lead time apply [EN] Other Applications



All of our products come with a five-year warranty. Check our legal terms at www.vibia.com/warranty

Vibia Lighting, S.L.U.

Office / Oficina Progrés 4-6. 08850 Gavà. Barcelona, Spain. International T +34 934 796 971 Spain / Portugal T +34 934 796 970 customer.service@vibia.com vibia.com