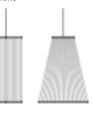

### Design By Umut Yamac

The large scale hanging cylindrical silhouette Array lamp wraps around the space rather than dominating it thanks to the spacious spread of the filaments creating a translucence through the volume it occupies.