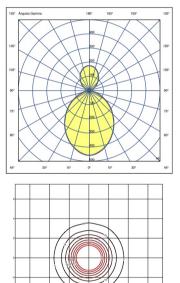

## Lighting effect

General lighting Lamp for general lighting that equally distributes the light in all directions.

Photometric Data

Ø 83 cm

**Optional : Extra cable length** Min. quantity, upcharge and extra lead time apply [EN] Other Applications