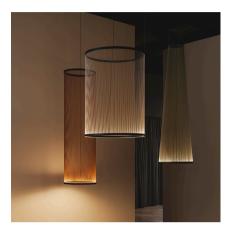

Design By Umut Yamac

The hanging Array lamp combines a series of fine technical filaments between two rings, The indirect light rises through the cylindrical form creating a colour gradient.

### Lighting effect