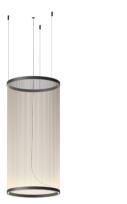

Design By Umut Yamac

The hanging Array lamp combines a series of fine technical filaments between two rings, The indirect light rises through the cylindrical form creating a colour gradient.

# Model Sheet

Ø 55 cm

Optional : Extra cable length Min. quantity, upcharge and extra lead time apply [EN]

Finish

24 Beige M1 NCS S 2005-Y50R

37 Terra Red NCS S 4040-Y70R

47 Green L1 NCS S 4005-G80Y

LED temperature