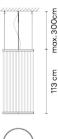

# Model Sheet

Ø 55 cm

Optional : Extra cable length Min. quantity, upcharge and extra lead time apply [EN]

Finish

24 Beige M1 NCS S 2005-Y50R

37 Terra Red NCS S 4040-Y70R

47 Green L1 NCS S 4005-G80Y

LED temperature