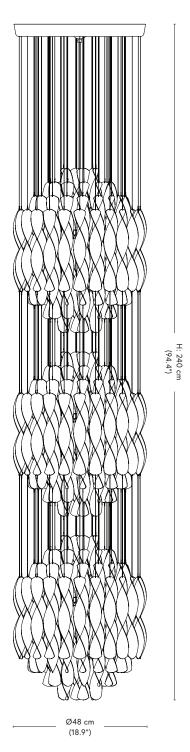

# SPIRAL PENDANT SP3 1962

#### Description

Hanging lamp with three clusters of spirals suspended in nylon strings.

#### Product dimensions

H: 240 cm (94.4") Ø48 cm (18.9")