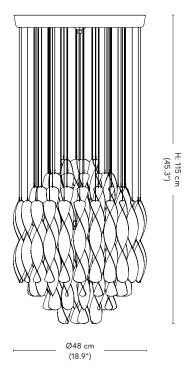

# Description

Hanging lamp with one cluster of spirals suspended in nylon strings.

#### **Product dimensions**

H: 115 cm (45.3") Ø48 cm (18.9")