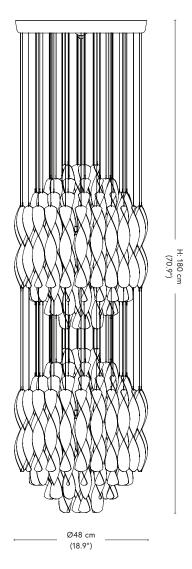

# SPIRAL PENDANT SP2 1962

# Description

Hanging lamp with two clusters of spirals suspended in nylon strings.

#### Product dimensions

H: 180 cm (70.9") Ø48 cm (18.9")