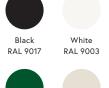

# Colours

Matte: Black, White, Classic Blue, Terracotta Glossy: Dark Green, Grey Sand, Mint Grey, Light Blue, Warm Yellow, Bright Red, Burgundy, Dusty Rose, Chrome, Brass

Classic Blue Terracotta 19-4052 TPG