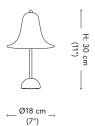

## Description

Portable table lamp characterized by a bell-like, widely flaring shade which is mounted with the aperture facing down.

## Product dimensions H: 30 cm (11") / Ø18 cm (7")

Box dimensions 22 × 20 × 34,5 cm (8.6 × 7.8 × 13.6")

Weight 0,62 kg / 1,36 kg incl. packaging