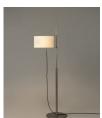

on:**

European version: Light source included

American version: Recommended light source (not included)

LED bulb: 3,4 W / 470 lm / 2700 K E27 - E26 / Max. hgt. 105 mm / 4.1"

Suitable for indoor use.

Always use the light source recommended or equivalent.

Input voltage: 100, 120, 230 Vac.

(50 Hz / 60 Hz). According to destination

#### **Regulations:**

European version UNE-EN 60598 UNE-EN 55015 UNE-EN 60529 American version Dry location only UL-153 E-352592

# **TMD**

Mlguel Milá. 1996 Table Lamps



#### Maintenance:

Clean with a smooth cloth. Do not use ammonia, solvents or abrasive cleaning products.

#### Others:

The lamp is delivered in different packages.

The assembly instructions are delivered with the product.

# Model:



### **Collection:**

Table lamps



Floor lamps



TMD