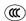

Based on his famous TMM lamp, Miguel Milá was commissioned to design the TMD tabletop version. The designer came up with the idea of a shade that is raised like a flag up a mast.

In order to reduce the number of sections, he replaced wood with metal and the cross-shaped base for a circular one, taking up less space on a crowded desk. The inventive engineering remains the same — the shade's height is adjustable via a rubber band stopper, and the light is switched on/off by pulling lightly on the cable. A thin metal ring is used to wrap and direct the cable along the shaft. The elegant lampshade, made of white linen fabric, creates a warm ambient light. With this exquisite blend of materials, the TMD lamp adds warmth to any room, even with the light off.

### **General description:**

Satin nickel structure.

Rotating and height-adjustable white linen lampshade.

The light is switched on/off by pulling lightly on the cable.

Under special request, possibility of adapting the product for areas exposed to saline conditions.

Electric cable length: 2,25 m / 88.6"

# Approximate weight (unpacked):

2,3 Kg / 5.07 lb

# **Technical information:**

European version: Light source included

American version: Recommended light source (not included)

LED bulb: 3,4 W / 470 lm / 2700 K E27 - E26 / Max. hgt. 105 mm / 4.1"

Suitable for indoor use.