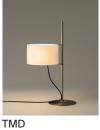

Based on his famous TMM lamp, Miguel Milá was commissioned to design the TMD tabletop version. The designer came up with the idea of a shade that is raised like a flag up a mast.

In order to reduce the number of sections, he replaced wood with metal and the cross-shaped base for a circular one, taking up less space on a crowded desk. The inventive engineering remains the same — the shade's height is adjustable via a rubber band stopper, and the light is switched on/off by pulling lightly on the cable. A thin metal ring is used to wrap and direct the cable along the shaft. The elegant lampshade, made of white linen fabric, creates a warm ambient light. With this exquisite blend of materials, the TMD lamp adds warmth to any room, even with the light off.

### **General description:**

Satin nickel structure.

Rotating and height-adjustable white linen lampshade.

The light is switched on/off by pulling lightly on the cable.

Under special request, possibility of adapting the product for areas exposed to saline conditions.

# **TMD**

Mlguel Milá. 1996 Table Lamps