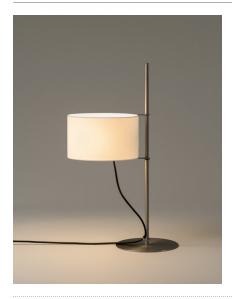

Based on his famous TMM lamp, Miguel Milá was commissioned to design the TMD tabletop version. The designer came up with the idea of a shade that is raised like a flag up a mast.

In order to reduce the number of sections, he replaced wood with metal and the cross-shaped base for a circular one, taking up less space on a crowded desk. The inventive engineering remains the same — the shade's height is adjustable via a rubber band stopper, and the light is switched on/off by pulling lightly on the cable. A thin metal ring is used to wrap and direct the cable along the shaft. The elegant lampshade, made of white linen fabric, creates a warm ambient light. With this exquisite blend of materials, the TMD lamp adds warmth to any room, even with the light off.

### **General description:**

Satin nickel structure.

Rotating and height-adjustable white linen lampshade.

The light is switched on/off by pulling lightly on the cable.

Under special request, possibility of adapting the product for areas exposed to saline conditions.

# **TMD**

Mlguel Milá. 1996 Table Lamps