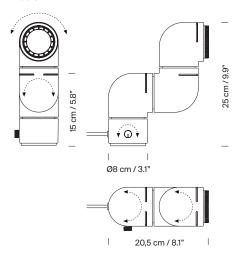

Dimmer and switch incorporated into the luminaire.

Electric cable length: 2 m / 78.7".

## Approximate weight (unpacked):

2 Kg / 4.4 lb