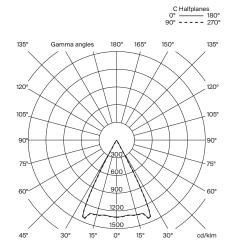

## **General description:**

Orientable structure manufactured in pure red or white grey glossy ABS plastic.

Applications: table or wall lamp.

Adjustable focal length from 30° to 50°.

Adjustable light intensity 0% to 100%.

## Beam 30°

## Beam 50°

**Regulations:** European version UNE-EN 60598 UNE-EN 55015 UNE-EN 60529 UNE-EN 61000-3-2

American version Dry location only UL-153 E363621

Clean with a smooth cloth. Do not use ammonia, solvents or abrasive cleaning products.