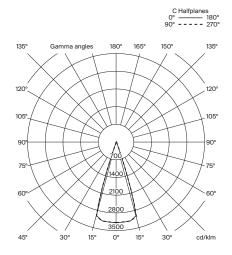

## Beam 30°

## Beam 50°

**Regulations:** European version UNE-EN 60598 UNE-EN 55015 UNE-EN 60529 UNE-EN 61000-3-2

American version Dry location only UL-153 E363621

Clean with a smooth cloth. Do not use ammonia, solvents or abrasive cleaning products.