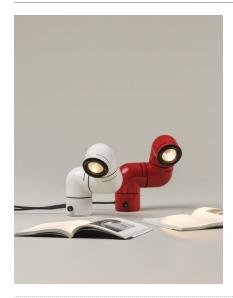

After 50 years, Santa & Cole reedited this classic with improved lighting features. This flexible lamp consists of three parts that can rotate independently to adapt its use for a shelf, desk, or bedside table; it could even be used as a wall light (fittings included). Santa & Cole's edition of the original Tatu is enhanced by applying LED technology. This makes the light intensity easily adjustable, and the light source considerably less hot and longer lasting. It also features a moveable converging lens that allows the user to adjust the focal length.

## **General description:**

Orientable structure manufactured in pure red or white grey glossy ABS plastic.

Applications: table or wall lamp.

Adjustable focal length from 30° to 50°.

Adjustable light intensity 0% to 100%.