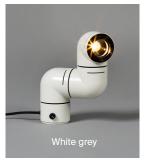

## **General description:**

Orientable structure manufactured in pure red or white grey glossy ABS plastic.

Applications: table or wall lamp.

Adjustable focal length from 30° to 50°.

Adjustable light intensity 0% to 100%.