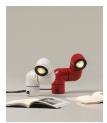

After 50 years, Santa & Cole reedited this classic with improved lighting features. This flexible lamp consists of three parts that can rotate independently to adapt its use for a shelf, desk, or bedside table; it could even be used as a wall light (fittings included). Santa & Cole's edition of the original Tatu is enhanced by applying LED technology. This makes the light intensity easily adjustable, and the light source considerably less hot and longer lasting. It also features a moveable converging lens that allows the user to adjust the focal length.

# **Collection:**

Table lamps

Tatu

Tatu Alta