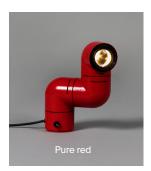

## **General description:**

Orientable structure manufactured in pure red or white grey glossy ABS plastic.

Applications: table or wall lamp.

Adjustable focal length from 30° to 50°.

Adjustable light intensity 0% to 100%.