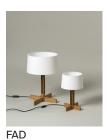

After experimenting with four leftover pieces of wood, Miguel Milá created the FAD lamp. Its cylindrical oak column creates a vertical symmetry that gracefully supports an almost cylindrical white linen shade. The cross-shaped legs that recall other classics by Miguel Milá, share the same dimensions as the shade's lower circumference.

Available in two dimensions: FAD, the larger version allows the light to be dimmed, and FAD menor, is suitable for less light intensity requirements.

## Model A: FAD Menor

# Model B: FAD