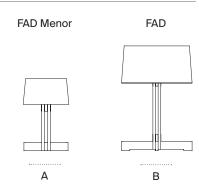

Available in two dimensions: FAD, the larger version allows the light to be dimmed, and FAD menor, is suitable for less light intensity requirements.

## Approximate weight (unpacked):

(A) FAD Menor: 0,9 kg / 1.9 lb (B) FAD: 2,7 kg / 5.9 lb

## Model A: FAD Menor

# Model B: FAD