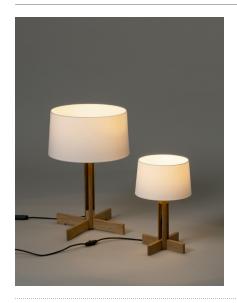

After experimenting with four leftover pieces of wood, Miguel Milá created the FAD lamp. Its cylindrical oak column creates a vertical symmetry that gracefully supports an almost cylindrical white linen shade. The cross-shaped legs that recall other classics by Miguel Milá, share the same dimensions as the shade's lower circumference.

Available in two dimensions: FAD, the larger version allows the light to be dimmed, and FAD menor, is suitable for less light intensity requirements.