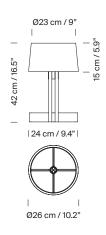

After experimenting with four leftover pieces of wood, Miguel Milá created the FAD lamp. Its cylindrical oak column creates a vertical symmetry that gracefully supports an almost cylindrical white linen shade. The cross-shaped legs that recall other classics by Miguel Milá, share the same dimensions as the shade's lower circumference.

Available in two dimensions: FAD, the larger version allows the light to be dimmed, and FAD menor, is suitable for less light intensity requirements.

#### **General description:**

Natural oak wood structure. White linen lampshade. Electric cable length: 2,25 m / 88.6"