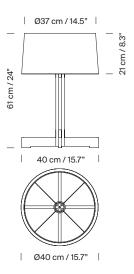

After experimenting with four leftover pieces of wood, Miguel Milá created the FAD lamp. Its cylindrical oak column creates a vertical symmetry that gracefully supports an almost cylindrical white linen shade. The cross-shaped legs that recall other classics by Miguel Milá, share the same dimensions as the shade's lower circumference.

#### **General description:**

Natural oak wood structure. White linen lampshade. Electric cable length: 2,25 m / 88.6"

## Approximate weight (unpacked):

(A) FAD Menor: 0,9 kg / 1.9 lb (B) FAD: 2,7 kg / 5.9 lb