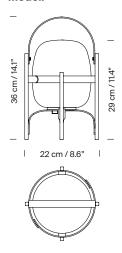

.

Battery charging time: 6.5h

## Approximate weight (unpacked):

1,4 kg / 3 lb

### **Technical information:**

Dimmable light source included Built-in LED

Rated input wattage: 2,5 W Operating voltage: 2,9 VDC

CCT: 2.700 K CRI: 90 Lifetime: 40.000 h Luminous flux: 313 lm

3 light output intensities. Suitable for outdoor use. Non-replaceable light source.

Input voltage: 100 ~ 240 Vac.

(50 Hz / 60 Hz). According to destination.



# **Cestita Alubat**

Miguel Milá. 2020 Table Lamps



## **Regulations:**

European version UNE-EN 60598 UNE-EN 55015 UNE-EN 60529

## Maintenance:

Clean with a smooth cloth. Do not use ammonia, solvents or abrasive cleaning products.

### Others:

The lamp is delivered in one package.

The assembly instructions are delivered with the product.

### Model:



### **Collection:**

Table lamps



Cesta



Cestita



Cesta Batería



Cesta Metálica



Cestita Metálica

Outdoor lamps

Pendant lamps



Globo Cesta



Globo Cestita



Wally Cesta



Wally Cestita



Cesta exterior



Cestita Alubat