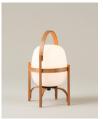

Miguel Milá. 2020 Table Lamps

English green

Reddish orange

Cestita Alubat's comfortable handle makes it suitable for all kinds of excursions—indoor or out. The robustness of aluminum, available in black, English green or reddish orange, contrasts with the delicacy of its original wood-and-glass version.

Inspired by the traditional lanterns that light coastal homes, country estates, and open terraces, the Cesta family features structures that embrace and elevate the luminous globe, adapting it to different uses. Cestita Alubat is the sturdiest of them all: solid yet lightweight, with three light settings –full, medium or low–, it is the perfect companion for any journey.

### **General description:**

Black, english green or Reddish orange aluminium structure.

White opal polyehtylene lampshade.

Lithium battery.

Switch incorporated into the luminaire with 3 intensity levels.