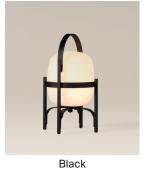

Miguel Milá. 2020 Table Lamps

English green

Reddish orange

Cestita Alubat's comfortable handle makes it suitable for all kinds of excursions—indoor or out. The robustness of aluminum, available in black, English green or reddish orange, contrasts with the delicacy of its original wood-and-glass version.

### **General description:**

Black, english green or Reddish orange aluminium structure.

White opal polyehtylene lampshade.

Lithium battery.

Switch incorporated into the luminaire with 3 intensity levels.