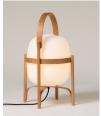

Miguel Milá. 2020 Table Lamps

English green

Reddish orange

Cestita Alubat's comfortable handle makes it suitable for all kinds of excursions—indoor or out. The robustness of aluminum, available in black, English green or reddish orange, contrasts with the delicacy of its original wood-and-glass version.

Inspired by the traditional lanterns that light coastal homes, country estates, and open terraces, the Cesta family features structures that embrace and elevate the luminous globe, adapting it to different uses. Cestita Alubat is the sturdiest of them all: solid yet lightweight, with three light settings –full, medium or low–, it is the perfect companion for any journey.

# **Cestita Alubat**

Miguel Milá. 2020 Table Lamps