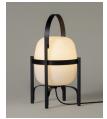

Miguel Milá. 2020 Table Lamps

English green

Reddish orange

Cestita Alubat's comfortable handle makes it suitable for all kinds of excursions—indoor or out. The robustness of aluminum, available in black, English green or reddish orange, contrasts with the delicacy of its original wood-and-glass version.

Inspired by the traditional lanterns that light coastal homes, country estates, and open terraces, the Cesta family features structures that embrace and elevate the luminous globe, adapting it to different uses. Cestita Alubat is the sturdiest of them all: solid yet lightweight, with three light settings –full, medium or low–, it is the perfect companion for any journey.

### **General description:**

Black, english green or Reddish orange aluminium structure.

White opal polyehtylene lampshade.

Lithium battery.

Switch incorporated into the luminaire with 3 intensity levels.

# **Cestita Alubat**

Miguel Milá. 2020 Table Lamps