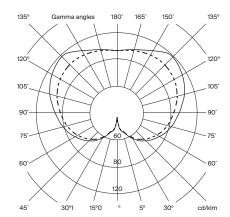

### **Technical information:**

Dimmable light source included Built-in LED

Rated input wattage: 2,5 W Operating voltage: 2,9 VDC

CCT: 2.700 K CRI: 90 Lifetime: 40.000 h Luminous flux: 313 lm

3 light output intensities. Suitable for outdoor use. Non-replaceable light source.