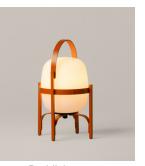

Miguel Milá. 2020 Table Lamps

English green

Reddish orange

Cestita Alubat's comfortable handle makes it suitable for all kinds of excursions—indoor or out. The robustness of aluminum, available in black, English green or reddish orange, contrasts with the delicacy of its original wood-and-glass version.

Inspired by the traditional lanterns that light coastal homes, country estates, and open terraces, the Cesta family features structures that embrace and elevate the luminous globe, adapting it to different uses. Cestita Alubat is the sturdiest of them all: solid yet lightweight, with three light settings –full, medium or low–, it is the perfect companion for any journey.

### **General description:**

Black, english green or Reddish orange aluminium structure.

White opal polyehtylene lampshade.

Lithium battery.

Switch incorporated into the luminaire with 3 intensity levels.