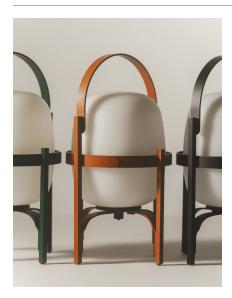

Miguel Milá. 2020 Table Lamps

English green

Reddish orange

Cestita Alubat's comfortable handle makes it suitable for all kinds of excursions—indoor or out. The robustness of aluminum, available in black, English green or reddish orange, contrasts with the delicacy of its original wood-and-glass version.

Inspired by the traditional lanterns that light coastal homes, country estates, and open terraces, the Cesta family features structures that embrace and elevate the luminous globe, adapting it to different uses. Cestita Alubat is the sturdiest of them all: solid yet lightweight, with three light settings –full, medium or low–, it is the perfect companion for any journey.

### **General description:**

Black, english green or Reddish orange aluminium structure.

White opal polyehtylene lampshade.

Lithium battery.

Switch incorporated into the luminaire with 3 intensity levels.