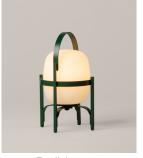

Miguel Milá. 2020 Table Lamps

English green

Reddish orange

Cestita Alubat's comfortable handle makes it suitable for all kinds of excursions—indoor or out. The robustness of aluminum, available in black, English green or reddish orange, contrasts with the delicacy of its original wood-and-glass version.

### **General description:**

Black, english green or Reddish orange aluminium structure.

White opal polyehtylene lampshade.

Lithium battery.

Switch incorporated into the luminaire with 3 intensity levels.