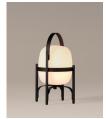

Miguel Milá. 2020 Table Lamps

English green

Reddish orange

Cestita Alubat's comfortable handle makes it suitable for all kinds of excursions—indoor or out. The robustness of aluminum, available in black, English green or reddish orange, contrasts with the delicacy of its original wood-and-glass version.

Inspired by the traditional lanterns that light coastal homes, country estates, and open terraces, the Cesta family features structures that embrace and elevate the luminous globe, adapting it to different uses. Cestita Alubat is the sturdiest of them all: solid yet lightweight, with three light settings –full, medium or low–, it is the perfect companion for any journey.

# **Cestita Alubat**

Miguel Milá. 2020 Table Lamps