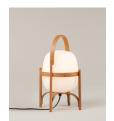

Miguel Milá. 2020 Table Lamps

English green

Reddish orange

Cestita Alubat's comfortable handle makes it suitable for all kinds of excursions—indoor or out. The robustness of aluminum, available in black, English green or reddish orange, contrasts with the delicacy of its original wood-and-glass version.

Inspired by the traditional lanterns that light coastal homes, country estates, and open terraces, the Cesta family features structures that embrace and elevate the luminous globe, adapting it to different uses. Cestita Alubat is the sturdiest of them all: solid yet lightweight, with three light settings –full, medium or low–, it is the perfect companion for any journey.

# **Cestita Alubat**

Miguel Milá. 2020 Table Lamps