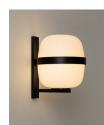

After decades of producing Miguel Milá's iconic design from the sixties, we have now incorporated its outdoor version. Cesta Exterior is a robust lamp suitable for coexist with nature. The light source is protected from atmospheric agents by a sealing gasket between the diffuser and the structure that helps achieve a protection rating of IP65. Its aluminum structure, in black or english green, maintains its characteristic globe, on this occasion, made of polyethylene and incorporates an ON/OFF switch on the bottom.

### **General description:**

Black or english green aluminium structure. White opal polyehtylene lampshade. Suitable for outdoor use (European market) Electric cable length: 4 m / 157.5"

## Wall lamps (Outdoor)

Wally Cesta

Wally Cestita

Cesta exterior

Cestita Alubat