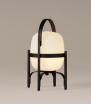

After decades of producing Miguel Milá's iconic design from the sixties, we have now incorporated its outdoor version. Cesta Exterior is a robust lamp suitable for coexist with nature. The light source is protected from atmospheric agents by a sealing gasket between the diffuser and the structure that helps achieve a protection rating of IP65. Its aluminum structure, in black or english green, maintains its characteristic globe, on this occasion, made of polyethylene and incorporates an ON/OFF switch on the bottom.

### **General description:**

Black or english green aluminium structure. White opal polyehtylene lampshade. Suitable for outdoor use (European market) Electric cable length: 4 m / 157.5"