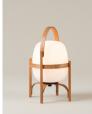

After decades of producing Miguel Milá's iconic design from the sixties, we have now incorporated its outdoor version. Cesta Exterior is a robust lamp suitable for coexist with nature. The light source is protected from atmospheric agents by a sealing gasket between the diffuser and the structure that helps achieve a protection rating of IP65. Its aluminum structure, in black or english green, maintains its characteristic globe, on this occasion, made of polyethylene and incorporates an ON/OFF switch on the bottom.

### **General description:**

Black or english green aluminium structure. White opal polyehtylene lampshade. Suitable for outdoor use (European market) Electric cable length: 4 m / 157.5"