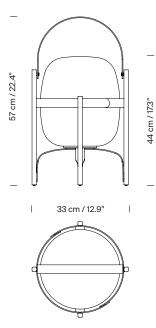

te weight (unpacked):

3,1 kg / 6.8 lb

#### **Technical information:**

European version: Light source included American version: Recommended light source (not included) LED bulb: 3,4 W / 470 lm / 2700K E27 - E26 / Max. hgt. 130 mm / 5.1"

Suitable for indoor and outdoor use. Always use the light source recommended or equivalent.

Input voltage: 100, 120, 230 Vac. (50 Hz / 60 Hz). According to destination

#### **Regulations:**

European version UNE-EN 60598 UNE-EN 55015 UNE-EN 60529 American version Damp locations UL-153 E352592

#### Maintenance:

Clean with a smooth cloth. Do not use ammonia, solvents or abrasive cleaning products.

Miguel Milá. 2022 Table Lamps



#### Others:

The lamp is delivered in one package. The assembly instructions are delivered with the product.

## Model:



## **Collection:**

Table lamps



Cesta

Pendant lamps



Globo Cesta



Cestita

Globo Cestita



## Wall lamps (Outdoor)



Wally Cesta





Wally Cestita



Cesta exterior



Cestita Alubat