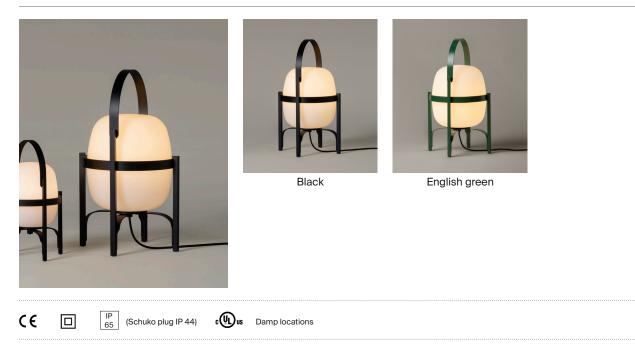

After decades of producing Miguel Milá's iconic design from the sixties, we have now incorporated its outdoor version. Cesta Exterior is a robust lamp suitable for coexist with nature. The light source is protected from atmospheric agents by a sealing gasket between the diffuser and the structure that helps achieve a protection rating of IP65. Its aluminum structure, in black or english green, maintains its characteristic globe, on this occasion, made of polyethylene and incorporates an ON/OFF switch on the bottom.

### **General description:**

Black or english green aluminium structure. White opal polyehtylene lampshade. Suitable for outdoor use (European market) Electric cable length: 4 m / 157.5"