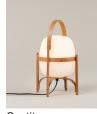

After decades of producing Miguel Milá's iconic design from the sixties, we have now incorporated its outdoor version. Cesta Exterior is a robust lamp suitable for coexist with nature. The light source is protected from atmospheric agents by a sealing gasket between the diffuser and the structure that helps achieve a protection rating of IP65. Its aluminum structure, in black or english green, maintains its characteristic globe, on this occasion, made of polyethylene and incorporates an ON/OFF switch on the bottom.

### **General description:**

Black or english green aluminium structure. White opal polyehtylene lampshade. Suitable for outdoor use (European market) Electric cable length: 4 m / 157.5"