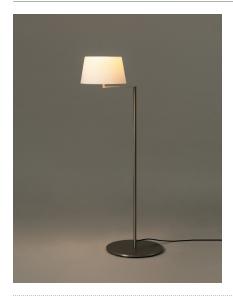

### Miguel Milá. 1964 Floor Lamps

The Americana series was designed by Miguel Milá in the mid-1960s to pay tribute to George Hansen's 1950s lamp collection. The Hansen lamps were built around a rotating arm with a swivel in the middle, dividing the horizontal axis into two sections; as a result, the arm can rotate, be folded in or opened out from the centre.

Enthralled by the idea of enhancing Hansen's already remarkable geometry, Milá's Americana series is also based on a swing arm, although here the arm is a single section with a right-angled bend. Accordingly, the head of the shaft becomes the swivel that enables the shade's horizontal rotation, reducing the lever effect. Although the arm cannot be opened out or folded in on itself, it can be moved towards you or away from you without shifting the large metal base, still evoking the swing motion.

The Americana lamp combines a smart articulated arm and the optimal height for reading, making it the perfect companion for your favourite armchair.

### **General description:**

Satin nickel structure. White linen lampshade. Rotating arm.

Electric cable length: 2,25 m / 88.6"