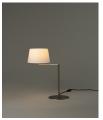

### Miguel Milá. 1964 Floor Lamps

The Americana series was designed by Miguel Milá in the mid-1960s to pay tribute to George Hansen's 1950s lamp collection. The Hansen lamps were built around a rotating arm with a swivel in the middle, dividing the horizontal axis into two sections; as a result, the arm can rotate, be folded in or opened out from the centre.

Enthralled by the idea of enhancing Hansen's already remarkable geometry, Milá's Americana series is also based on a swing arm, although here the arm is a single section with a right-angled bend. Accordingly, the head of the shaft becomes the swivel that enables the shade's horizontal rotation, reducing the lever effect. Although the arm cannot be opened out or folded in on itself, it can be moved towards you or away from you without shifting the large metal base, still evoking the swing motion.

The Americana lamp combines a smart articulated arm and the optimal height for reading, making it the perfect companion for your favourite armchair.

### **General description:**

Satin nickel structure. White linen lampshade. Rotating arm.

Electric cable length: 2,25 m / 88.6"