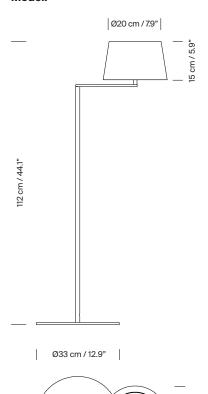

th: 2,25 m / 88.6"

# Approximate weight (unpacked):

7,2 Kg / 15.8 lb

#### **Technical information:**

European version: Light source included

American version: Recommended light source (not included)

LED bulb: 3,4~W / 470~Im / 2700K E27 - E26 / Max. hgt. 105~mm / 4.1"

Suitable for indoor use.

Always use the light source recommended or equivalent.

Input voltage: 100, 120, 230 Vac.

(50 Hz / 60 Hz). According to destination

### Regulations:

European version UNE-EN 60598 UNE-EN 55015 UNE-EN 60529 American version Dry location only UL-153 E-352592



#### Maintenance:

Clean with a smooth cloth. Do not use ammonia, solvents or abrasive cleaning products.

#### Others:

The lamp is delivered in different packages.

The assembly instructions are delivered with the product.

## Model:



52 cm / 20.5"

## **Collection:**

Table lamps



Americana

Floor lamps



Americana

Wall lamps



Americana