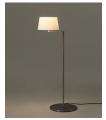

### Miguel Milá. 1964 Floor Lamps

The Americana series was designed by Miguel Milá in the mid-1960s to pay tribute to George Hansen's 1950s lamp collection. The Hansen lamps were built around a rotating arm with a swivel in the middle, dividing the horizontal axis into two sections; as a result, the arm can rotate, be folded in or opened out from the centre.

Enthralled by the idea of enhancing Hansen's already remarkable geometry, Milá's Americana series is also based on a swing arm, although here the arm is a single section with a right-angled bend. Accordingly, the head of the shaft becomes the swivel that enables the shade's horizontal rotation, reducing the lever effect. Although the arm cannot be opened out or folded in on itself, it can be moved towards you or away from you without shifting the large metal base, still evoking the swing motion.

The Americana lamp combines a smart articulated arm and the optimal height for reading, making it the perfect companion for your favourite armchair.

### **General description:**

Satin nickel structure. White linen lampshade. Rotating arm.

Electric cable length: 2,25 m / 88.6"