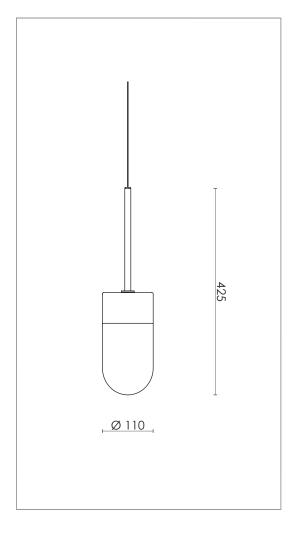

## **DESIGN SPECIFICATIONS**

**DIMENSIONS (mm)** H 425 x W Ø 110

WEIGHT (kg) 1,1

MATERIALS THE LAMP IS MADE FROM GLASS,

CLEAR LACQURED BRASS OR

POWDER COATED STEEL

CORD (mm) BLACK TEXTILE - L 3500

**ENVIRONMENT** INDOOR