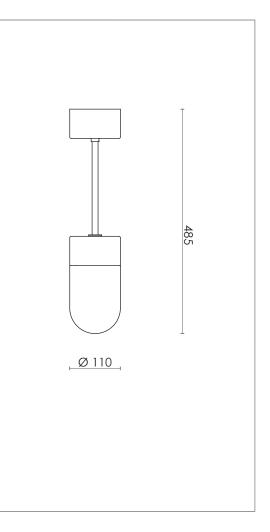

## DESIGN SPECIFICATIONS

| DIMENSIONS (mm) | H 485 x W Ø 110                                                                |
|-----------------|--------------------------------------------------------------------------------|
| WEIGHT (kg)     | 1,3                                                                            |
| MATERIALS       | THE LAMP IS MADE FROM GLASS,<br>CLEAR LACQURED BRASS OR<br>POWDER COATED STEEL |
| CORD (mm)       | NO                                                                             |
| ENVIRONMENT     | INDOOR                                                                         |
| DESIGN BY       | NICLAS HOFLIN                                                                  |
| DESIGN YEAR     | 2012                                                                           |