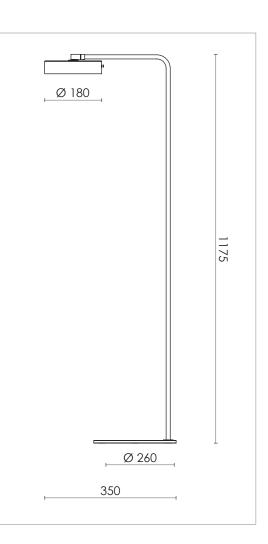

## DESIGN SPECIFICATIONS

| DIMENSIONS (mm) | H 1175 x D 350 - Shade Ø 180<br>Base Ø 260                               |
|-----------------|--------------------------------------------------------------------------|
| WEIGHT (kg)     | 5,0                                                                      |
| MATERIALS       | THE LAMP IS MADE FROM CLEAR<br>LACQURED BRASS OR POWDER<br>COATED STEEL. |
| CORD (mm)       | BLACK TEXTILE - L 2300                                                   |
| ENVIRONMENT     | INDOOR                                                                   |
| DESIGN BY       | NICLAS HOFLIN                                                            |
| DESIGN YEAR     | 2014                                                                     |