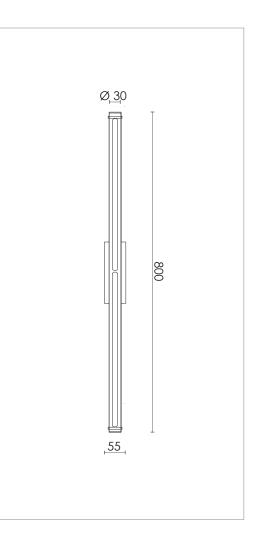

## DESIGN SPECIFICATIONS

| DIMENSIONS (mm) | H 800 x W 55 x D 80                                                             |
|-----------------|---------------------------------------------------------------------------------|
| WEIGHT (kg)     | 2,45                                                                            |
| MATERIALS       | THE LAMP IS MADE FROM CLEAR<br>LACQURED BRASS, STEEL OR<br>POWDER COATED STEEL. |
| CORD (mm)       | BLACK TEXTILE - L 3000 OR<br>DIRECT MOUNT                                       |
| ENVIRONMENT     | INDOOR                                                                          |
| DESIGN BY       | NICLAS HOFLIN                                                                   |
| DESIGN YEAR     | 2017                                                                            |