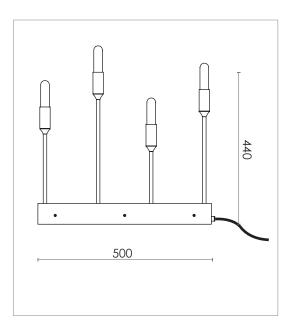

## DESIGN SPECIFICATIONS

| DIMENSIONS (mm) | H 440 x W 500 x D 35                        |
|-----------------|---------------------------------------------|
| WEIGHT (kg)     | 5,5                                         |
| MATERIALS       | THE LAMP IS MADE FROM CLEAR LACQURED BRASS. |
| CORD (mm)       | BLACK TEXTILE - L 1800                      |
| ENVIRONMENT     | INDOOR                                      |
| DESIGN BY       | NICLAS HOFLIN                               |
| DESIGN YEAR     | 2016                                        |
|                 |                                             |